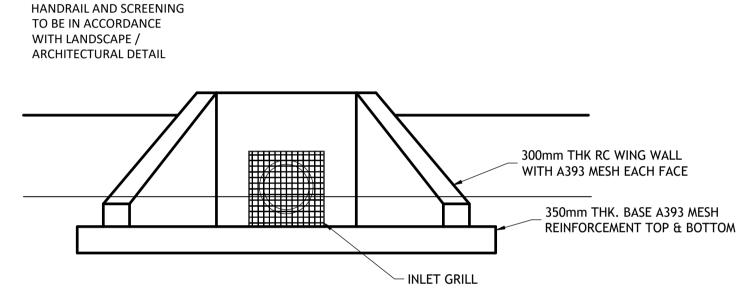

FIGURED DIMENSIONS ONLY.

POND INLET HEADWALL - SECTION SCALE 1:50

POND INLET HEADWALL - FRONT ELEVATION

POND OUTLET HEADWALL - SECTION

SCALE 1:50

TO BE IN ACCORDANCE
WITH LANDSCAPE /
ARCHITECTURAL DETAIL

300mm THK RC WING WALL
WITH A393 MESH EACH FACE

350mm THK. BASE A393 MESH
REINFORCEMENT TOP & BOTTOM

\_ STUB WALL WITH ADJUSTABLE

HEIGHT WEIR PLATE

POND OUTLET HEADWALL - FRONT ELEVATION

HANDRAIL AND SCREENING

SCALE 1:50

© PUNCH Consulting Engineers

This drawing and any design hereon is the copyright of the Consultants and must not be reproduced without their written consent.