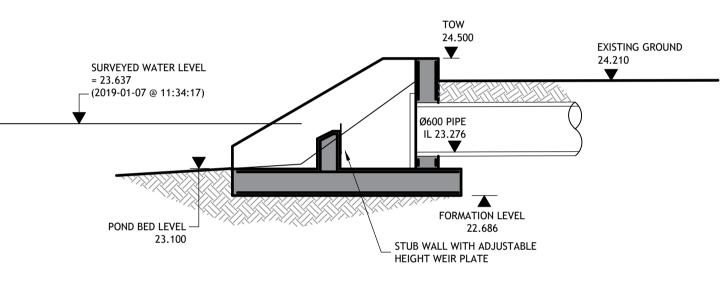

350mm THK. BASE A393 MESH
REINFORCEMENT TOP & BOTTOM

\_ STUB WALL WITH ADJUSTABLE

HEIGHT WEIR PLATE

POND OUTLET HEADWALL - FRONT ELEVATION

HANDRAIL AND SCREENING

SCALE 1:50

© PUNCH Consulting Engineers

This drawing and any design hereon is the copyright of the Consultants and must not be reproduced without their written consent.