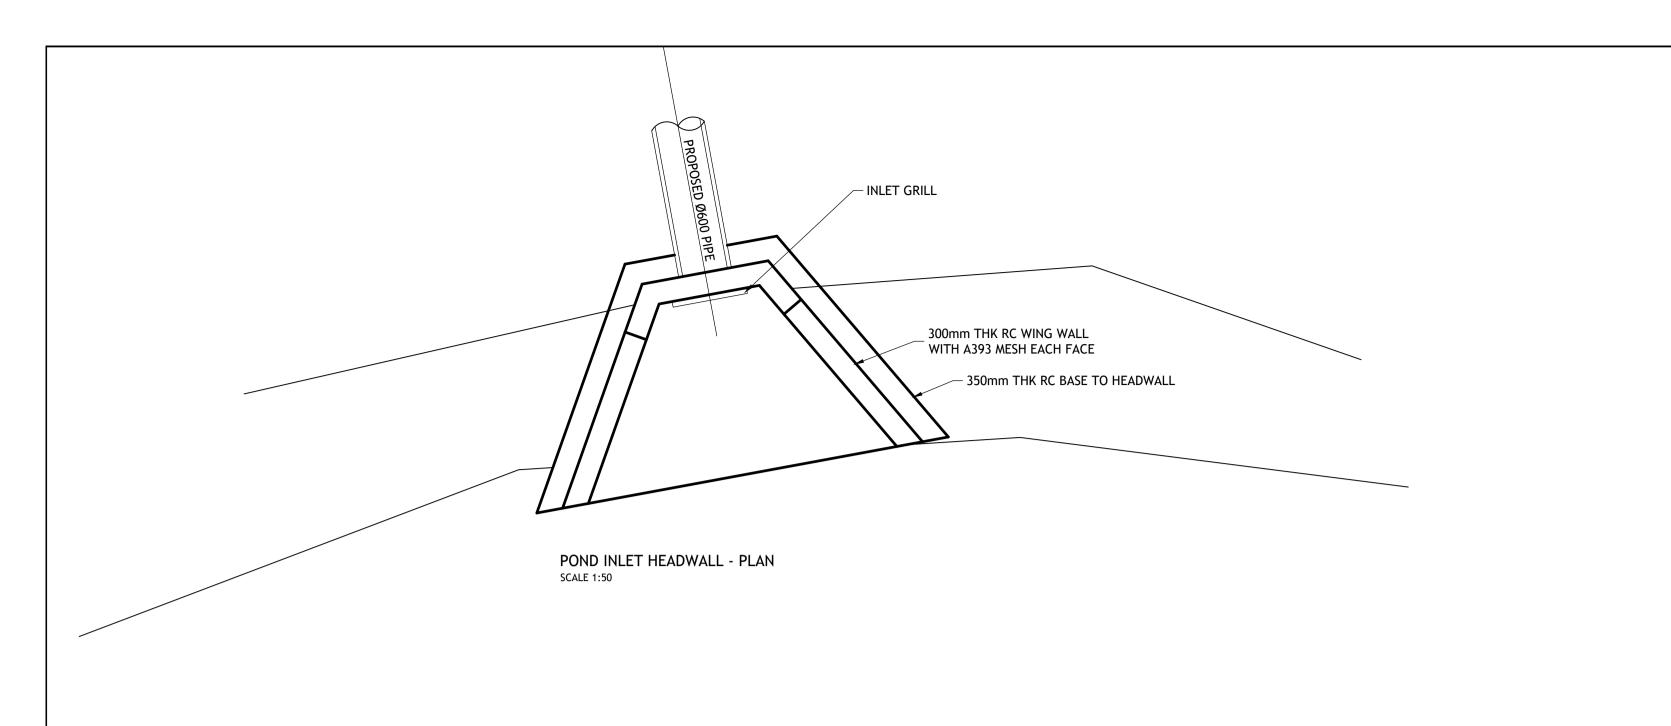

## NOTES:

- ALL DIMENSIONS IN MILLIMETERS UNLESS NOTED
  OTHERWISE
- 2. DO NOT SCALE FROM THIS DRAWING, USE
- ALL STEELWORK TO BE HOT DIPPED GALVANISED AFTER FABRICATION TO B.S. 729, TO A MINIMUM DENSITY OF 720 g/m.sq.
- 4. REFER TO DRAWING 182-134-001 FOR PROPOSED DRAINAGE LAYOUT

FIGURED DIMENSIONS ONLY.

POND INLET HEADWALL - SECTION SCALE 1:50

POND INLET HEADWALL - FRONT ELEVATION

POND OUTLET HEADWALL - SECTION

SCALE 1:50

TO BE IN ACCORDANCE
WITH LANDSCAPE /
ARCHITECTURAL DETAIL

300mm THK RC WING WALL
WITH A393 MESH EACH FACE