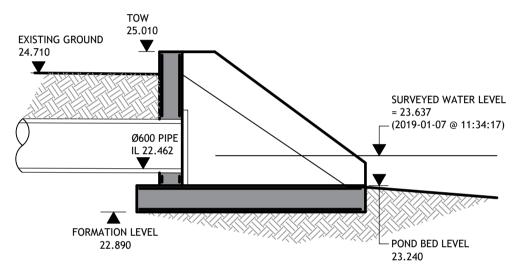

FIGURED DIMENSIONS ONLY.

POND INLET HEADWALL - SECTION SCALE 1:50

POND INLET HEADWALL - FRONT ELEVATION

POND OUTLET HEADWALL - SECTION

SCALE 1:50

TO BE IN ACCORDANCE
WITH LANDSCAPE /
ARCHITECTURAL DETAIL

300mm THK RC WING WALL
WITH A393 MESH EACH FACE